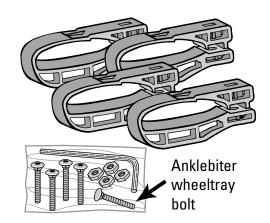

| ITEM NO. | QTY | DESCRIPTION                       |
|----------|-----|-----------------------------------|
| 1)       | 4   | Horizontal Mighty Mount           |
| 2)       | 1   | Instructions Replacement Template |
| 3)       | 4   | Screws                            |
| 4)       | 4   | Nuts                              |
| 5)       | 1   | Wrench                            |
| 6)       | 1   | Anklebiter wheeltray bolt         |
|          |     |                                   |