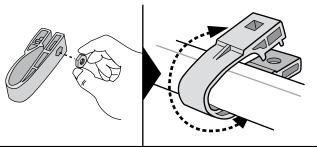

### 7. INSTALLATION PROCEDURE

- Press the nuts firmly into each of the Mighty Mounts. (Bikes: Do not press the nuts into the Mighty Mount at rear of wheel tray.)
  - 2) Pull Mighty Mounts apart and attach two onto each crossbar.